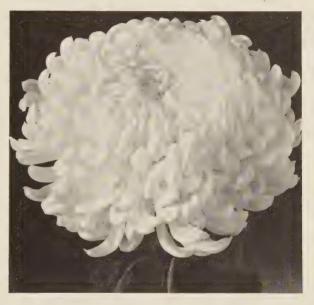

**PARADISE.** (SB-3). Breath-taking creamy white mammoth exhibition flower of extraordinary merit. If size is a criterion in a competitive show, this flower is an exhibitor's quest fulfilled. Tall grower with luxuriant foliage and sturdy stem. October 30. **Price: \$1.00 each**, 3 for \$2.75.